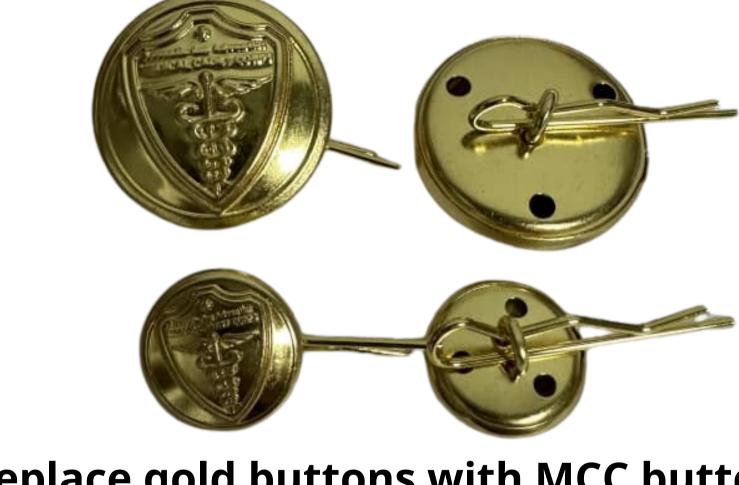

## Replace gold buttons with MCC buttons

- Black skirt with belt strap (Knee length)
- White military shirt with long sleeves and epaulets
- Black nylons
- Maroon beret
- Gold Name Plate
- Black web belt with gold buckle
- Citation cords (maroon and company color)
- Maroon epaulets
- Maroon ribbon tie
- Gold Pins
- Black 2" block heel shoes