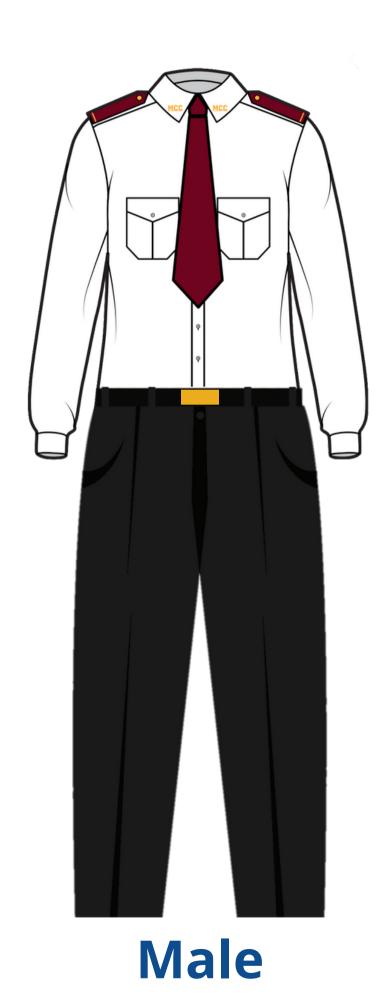

## • Black dress pants with belt strap. • White military shirt with long sleeves and

#### Female

- epaulets.
- Black socks
- Maroon beret
- Gold Name Plate
- Belt web belt with gold buckle.
- Maroon Epaulets
- Maroon tie
- Gold Pins
- Black dress shoes (no sneakers)