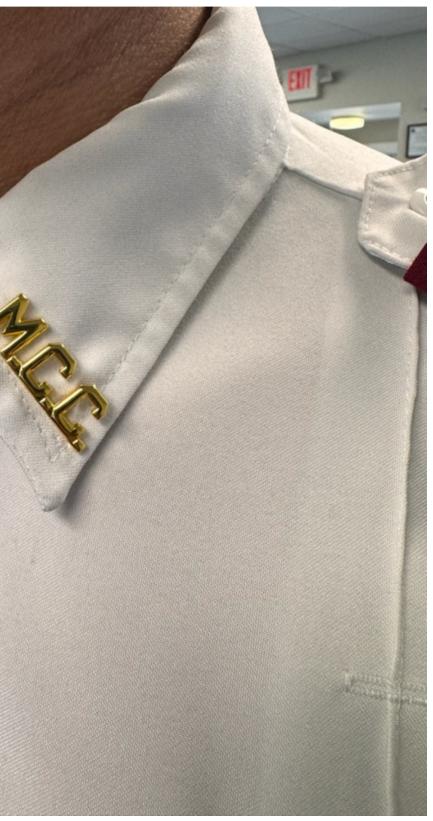

lets
- Black nylons
- Maroon beret
- Gold Name Plate
- Black web belt with gold buckle
- Citation cords (maroon and company color)
- Maroon epaulets
- Maroon ribbon tie
- Gold Pins
- Black 2" block heel shoes





#### Female





- epaulets.
- Black socks
- Maroon beret
- Gold Name Plate
- Belt web belt with gold buckle.
- Maroon Epaulets
- Maroon tie
- Gold Pins
- Black dress shoes (no sneakers)



## • Black dress pants with belt strap. • White military shirt with long sleeves and

# • Citation cords (maroon and company color)







## **CITATION CORDS**

#### **COMPANY COLOR SHOULDER CORD**







#### MAROON **SHOULDER CORD**



## **SPECIAL SERVICE CITATIONS**



#### YOU CAN ONLY USE ONE (1) CITATION ABOVE YOUR RIGHT POCKET























## COLLAR & TIE PIN PLACEMENT







## **RIGHT POCKET**











## **G. TEIXEIRA**



## **LEFT POCKET**









Male



## 2 inch heels, all black block or kitten heels with black nylons

## Female







Males & **Females** 

- Black BDU Jacket
- Black BDU Pants
- Maroon Shirt with Logo
- Black open face belt
- sneakers
- Black socks
- Name tag
- SDA MCC tag
- Black Baseball cap



# • Black boot or black on black

# • Same emblems as Class A uniform









## **LEFT SLEEVE**

















- Black open face belt
- Black socks
- Black baseball cap





## • Blue jeans (not ripped) Maroon Shirt with Logo

- Black on black sneakers

## WHERE TO BUY UNIFORM SUPPLIES



**PATHFINDER SHIRTS** 



**SHOULDER CORDS Company Colors:** Alpha – Sapphire Bravo -LT Gold Charlie – Columbia Delta – Charcoal

**Echo - Kelly Gree