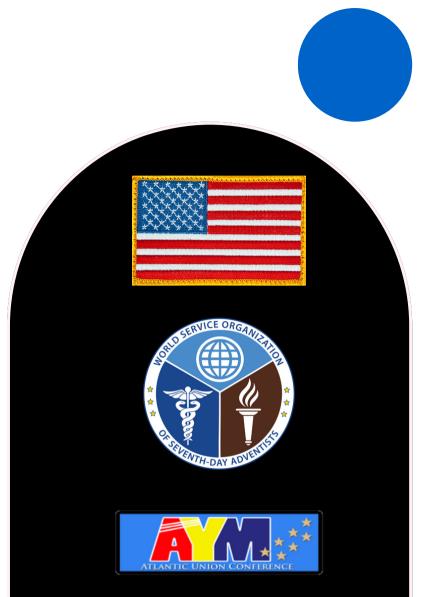

lt strap. • White military shirt with long sleeves and

# • Citation cords (maroon and company color)







## **CITATION CORDS**

#### **COMPANY COLOR SHOULDER CORD**







#### MAROON **SHOULDER CORD**



## **SPECIAL SERVICE CITATIONS**



#### YOU CAN ONLY USE ONE (1) CITATION ABOVE YOUR RIGHT POCKET























## COLLAR & TIE PIN PLACEMENT







## **RIGHT POCKET**











## **G. TEIXEIRA**



## **LEFT POCKET**









Male



## 2 inch heels, all black block or kitten heels with black nylons

## Female







Males & **Females** 

- Black BDU Jacket
- Black BDU Pants
- Maroon Shirt with Logo
- Black open face belt
- sneakers
- Black socks
- Name tag
- SDA MCC tag
- Black Baseball cap



# • Black boot or black on black

# • Same emblems as Class A uniform









## **LEFT SLEEVE**

















- Black open face belt
- Black socks
- Black baseball cap





## • Blue jeans (not ripped) Maroon Shirt with Logo

- Black on black sneakers

## WHERE TO BUY UNIFORM SUPPLIES



**PATHFINDER SHIRTS** 



**SHOULDER CORDS Company Colors:** Alpha – Sapphire Bravo -LT Gold Charlie – Columbia Delta – Charcoal

**Echo - Kelly Green** 



**SNEC YOUTH STORE** 

WORLD SERVICE **ORGANIZATION STORE** 





**WOOL BERETS** 

#### **BLACK BDU**



# **Uniform Questions** (203) 727-4424

# Glorimar "Glory" Teixeira gteixeira@sneconline.org

www.snecyouth.com