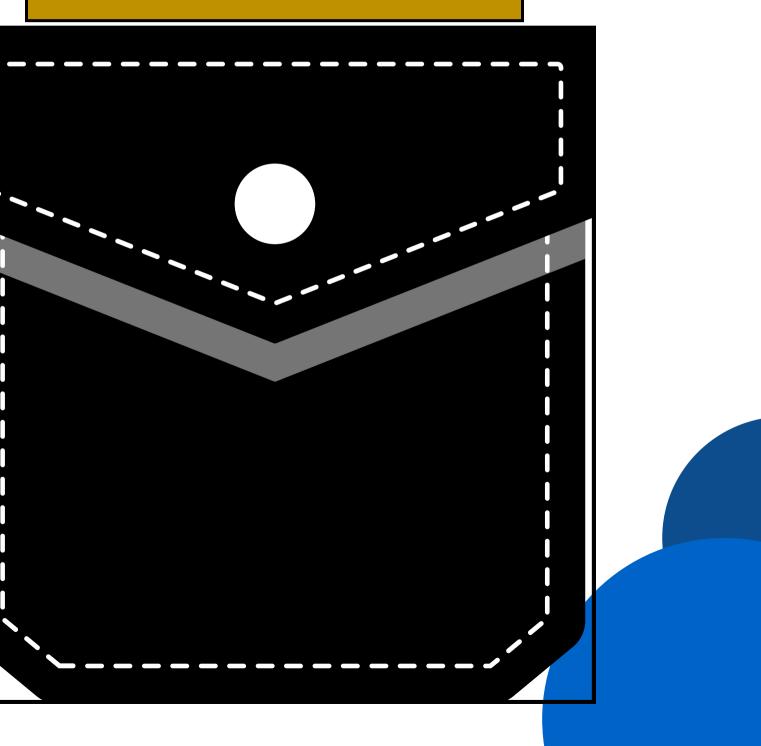

- Black web belt with gold buckle
- Citation cords (maroon and company color)
- Maroon epaulets
- Maroon ribbon tie
- Gold Pins
- Black 2" block heel shoes





#### Female





- epaulets.
- Black socks
- Maroon beret
- Gold Name Plate
- Belt web belt with gold buckle.
- Maroon Epaulets
- Maroon tie
- Gold Pins
- Black dress shoes (no sneakers)



## • Black dress pants with belt strap. • White military shirt with long sleeves and

# • Citation cords (maroon and company color)







## **CITATION CORDS**

#### **COMPANY COLOR SHOULDER CORD**







#### MAROON **SHOULDER CORD**



## **SPECIAL SERVICE CITATIONS**



#### YOU CAN ONLY USE ONE (1) CITATION ABOVE YOUR RIGHT POCKET























## COLLAR & TIE PIN PLACEMENT







## **RIGHT POCKET**











## **G. TEIXEIRA**



## **LEFT POCKET**









Male



## 2 inch heels, all black block or kitten heels with black nylons

## Female







Males & **Females** 

- Black BDU Jacket
- Black BDU Pants
- Maroon Shirt with Logo
- Black open face belt
- sneakers
- Black socks
- Name tag
- SDA MCC tag
- Black Baseball cap



# • Black boot or black on black

# • Same emblems as Class A uniform









## **LEFT SLEEVE**

















- Black open face belt
- Black socks
- Black baseball cap





## • Blue jeans (not ripped) Maroon Shirt with Logo

- Black on black sneakers

## WHERE TO BUY UNIFORM SUPPLIES



**PATHFINDER SHIRTS** 



**SHOULDER CORDS Company Colors:** Alpha – Sapphire Bravo -LT Gold Charlie – Columbia Delta – Charcoal

**Echo - Kelly Green** 



**SNEC YOUTH STORE** 

WORLD SERVICE **ORGANI