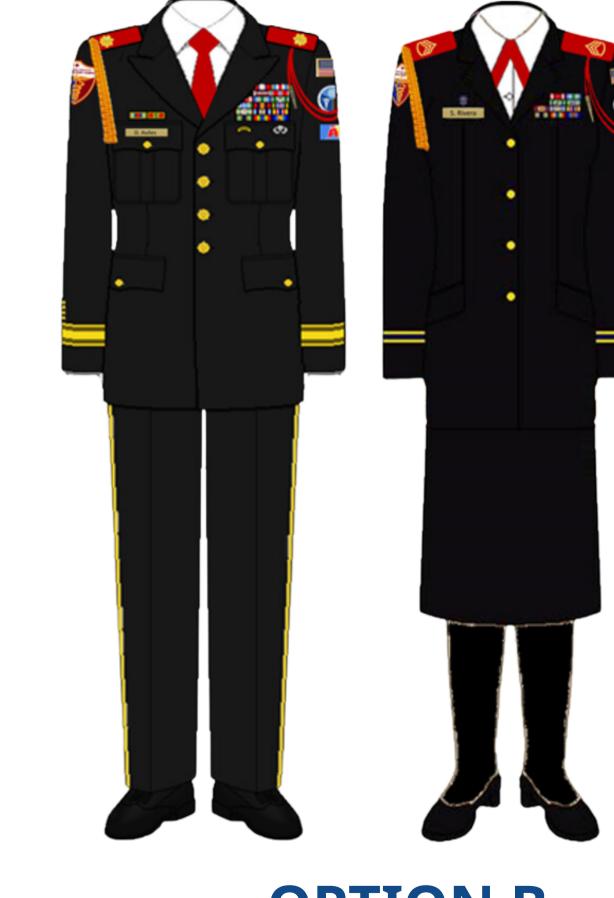

Southern New England Conference Adventist Youth & Club Ministries

## MEDICAL CADET CORPS Uniform Guidelines

2024 Revision

www.snecyouth.com









## **OPTION B**





## Replace gold buttons with MCC buttons

- Black skirt with belt strap (Knee length)
- White military shirt with long sleeves and epaulets
- Black nylons
- Maroon beret
- Gold Name Plate
- Black web belt with gold buckle
- Citation cords (maroon and company color)
- Maroon epaulets
- Maroon ribbon tie
- Gold Pins
- Black 2" block heel shoes





#### Female





- epaulets.
- Black socks
- Maroon beret
- Gold Name Plate
- Belt web belt with gold buckle.
- Maroon Epaulets
- Maroon tie
- Gold Pins
- Black dress shoes (no sneakers)



## • Black dress pants with belt strap. • White military shirt with long sleeves and

# • Citation cords (maroon and company color)







## **CITATION CORDS**

#### **COMPANY COLOR SHOULDER CORD**







#### MAROON **SHOULDER CORD**