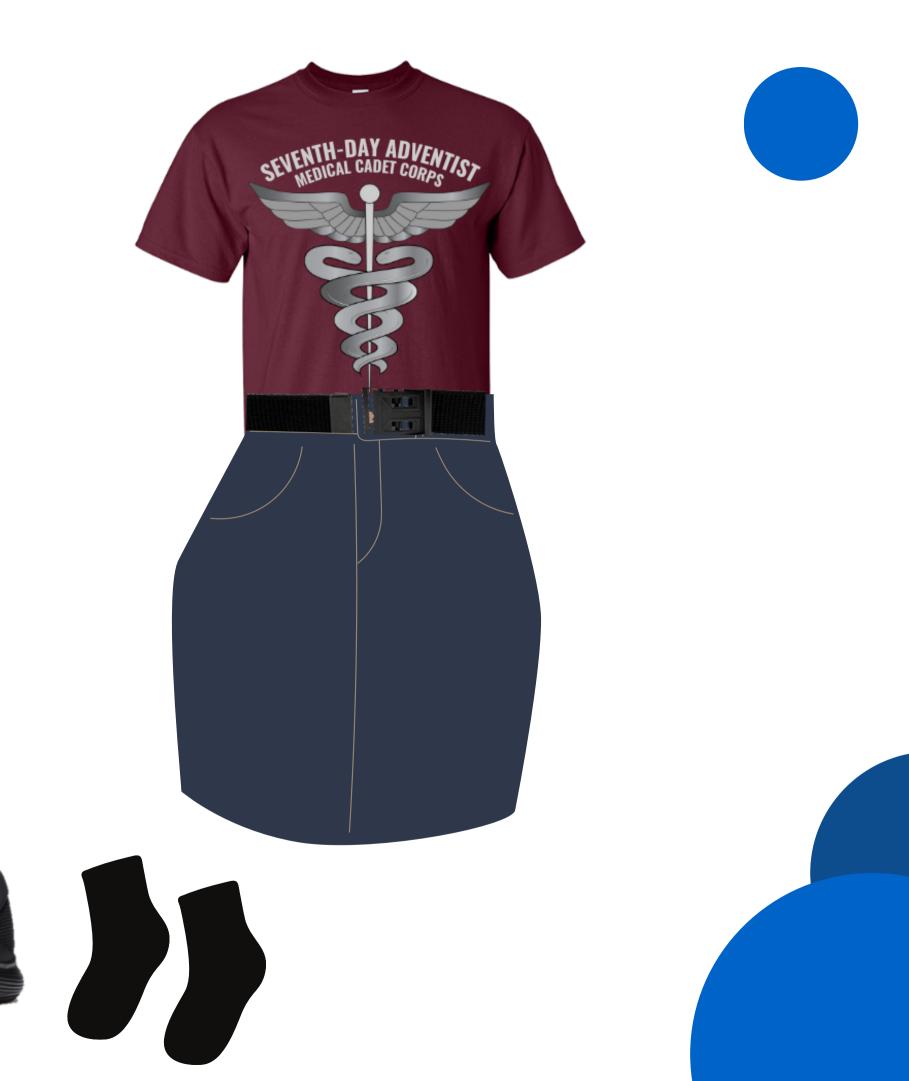

## Female

Males & **Females** 

- Black BDU Jacket
- Black BDU Pants
- Maroon Shirt with Logo
- Black open face belt
- sneakers
- Black socks
- Name tag
- SDA MCC tag
- Black Baseball cap