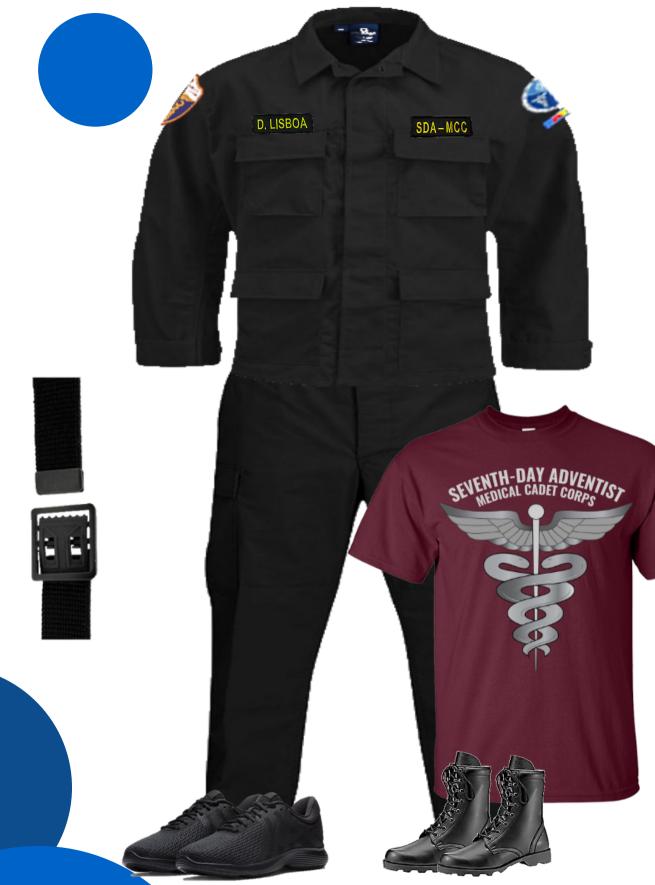

## Female

Males & **Females** 

- Black BDU Jacket
- Black BDU Pants
- Maroon Shirt with Logo
- Black open face belt
- sneakers
- Black socks
- Name tag
- SDA MCC tag
- Black Baseball cap

## **LEFT SLEEVE**

- Black open face belt
- Black socks
- Black baseball cap