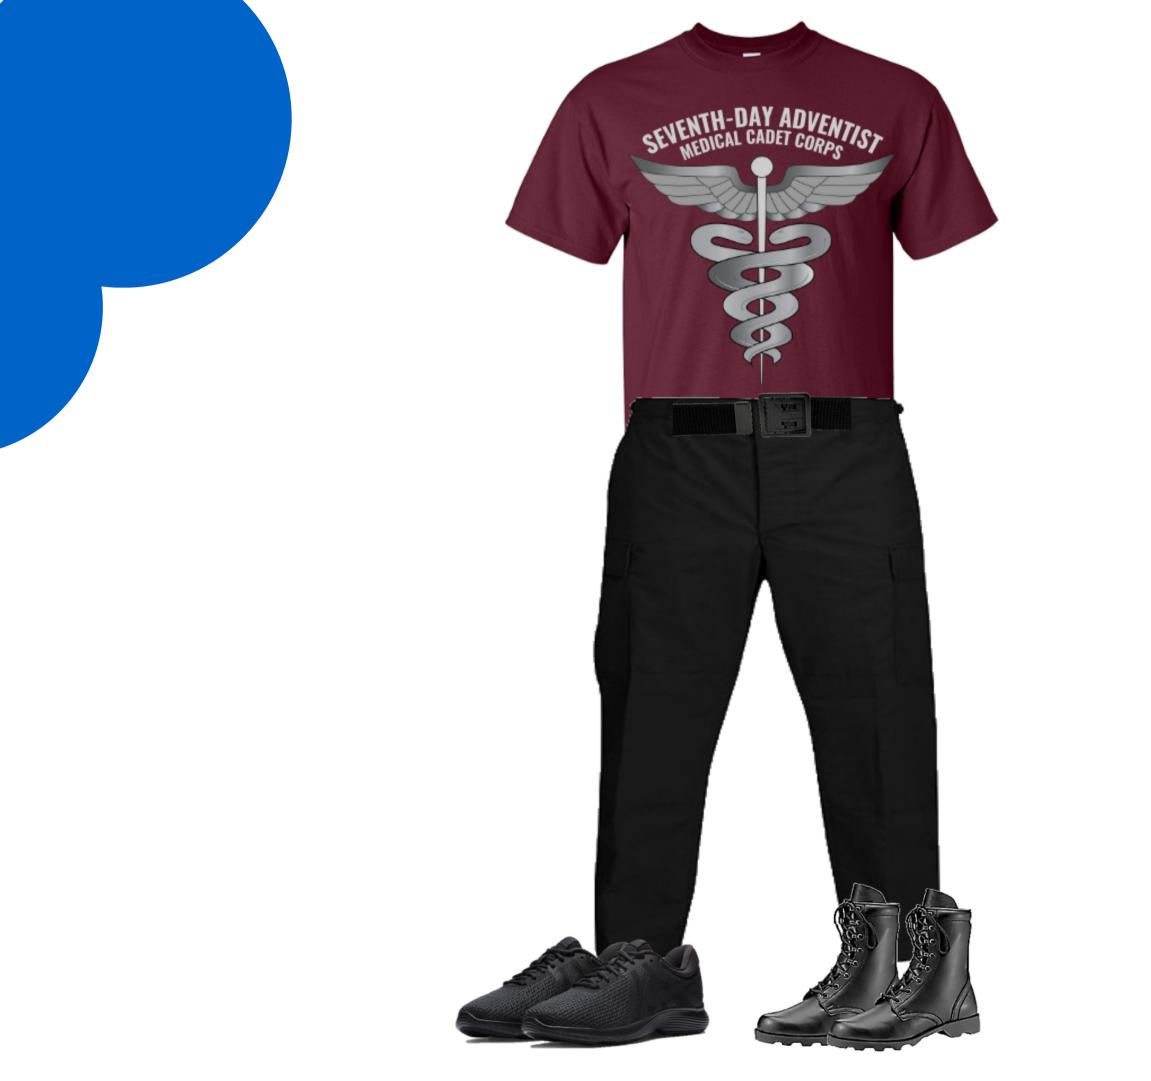

## Female

Males & **Females** 

- Black BDU Jacket
- Black BDU Pants
- Maroon Shirt with Logo
- Black open face belt
- sneakers
- Black socks
- Name tag
- SDA MCC tag
- Black Baseball cap

# • Black boot or black on black

# • Same emblems as Class A uniform

## **LEFT SLEEVE**

- Black open face belt
- Black socks
- Black baseball cap