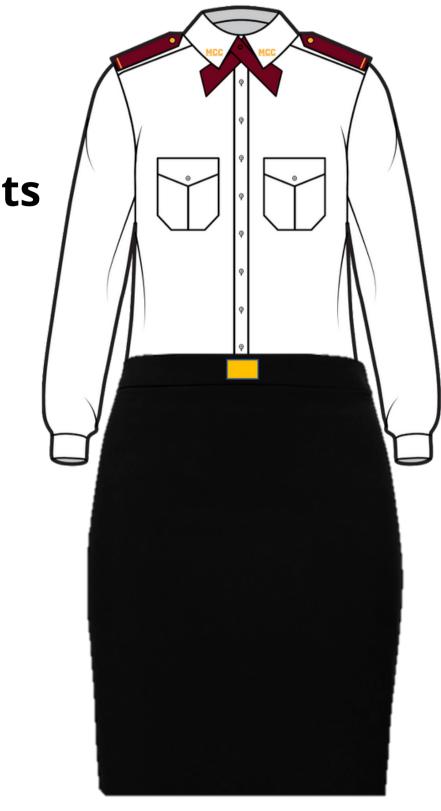

## Replace gold buttons with MCC buttons

- Black skirt with belt strap (Knee length)
- White military shirt with long sleeves and epaulets
- Black nylons
- Maroon beret
- Gold Name Plate
- Black web belt with gold buckle
- Citation cords (maroon and company color)
- Maroon epaulets
- Maroon ribbon tie
- Gold Pins
- Black 2" block heel shoes