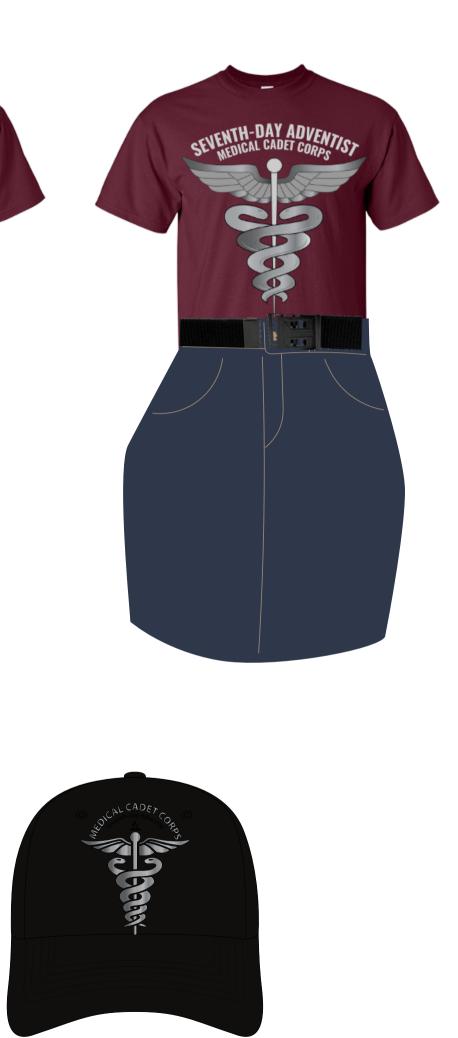

## Female

Males & **Females** 

- Black BDU Jacket
- Black BDU Pants
- Maroon Shirt with Logo
- Black open face belt
- sneakers
- Black socks
- Name tag
- SDA MCC tag
- Black Baseball cap

## **LEFT SLEEVE**

- Black open face belt
- Black socks
- Black baseball cap