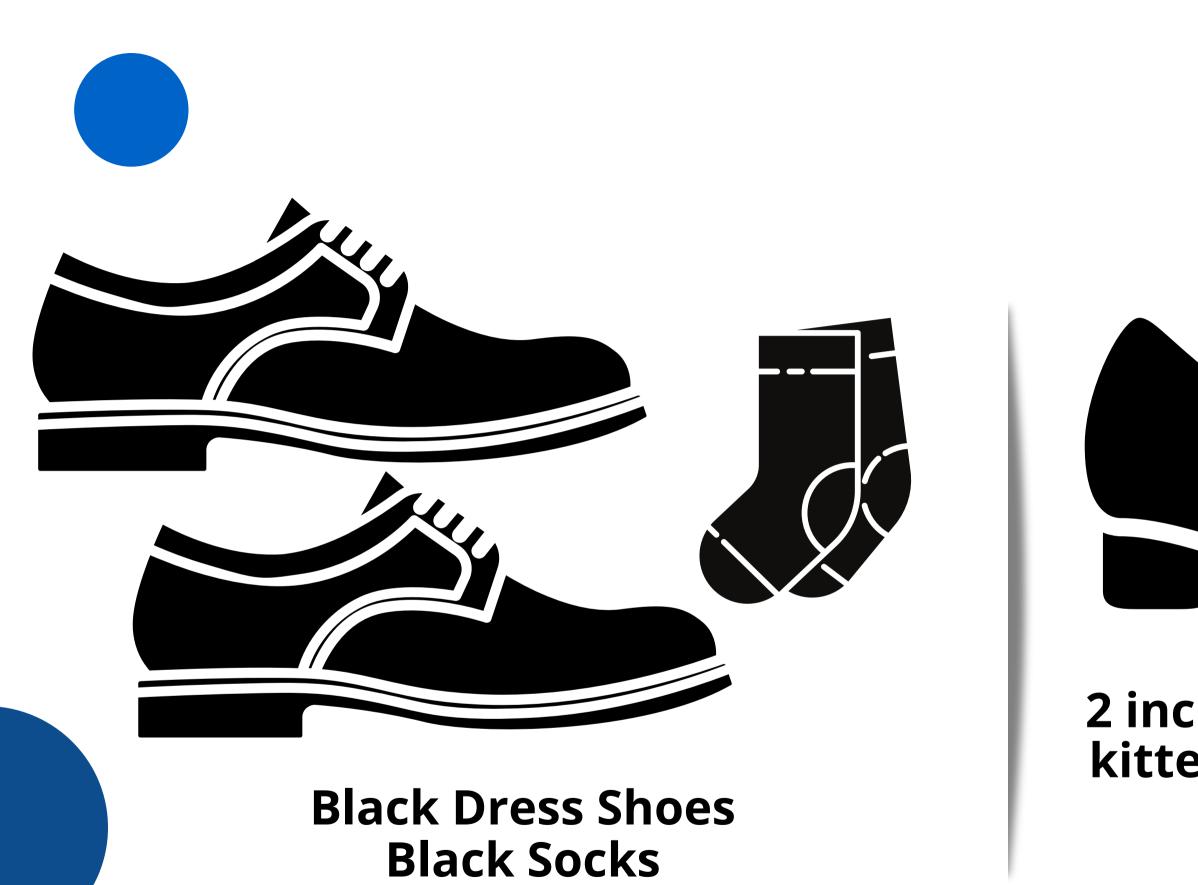

#### Female

- epaulets.
- Black socks
- Maroon beret
- Gold Name Plate
- Belt web belt with gold buckle.
- Maroon Epaulets
- Maroon tie
- Gold Pins
- Black dress shoes (no sneakers)