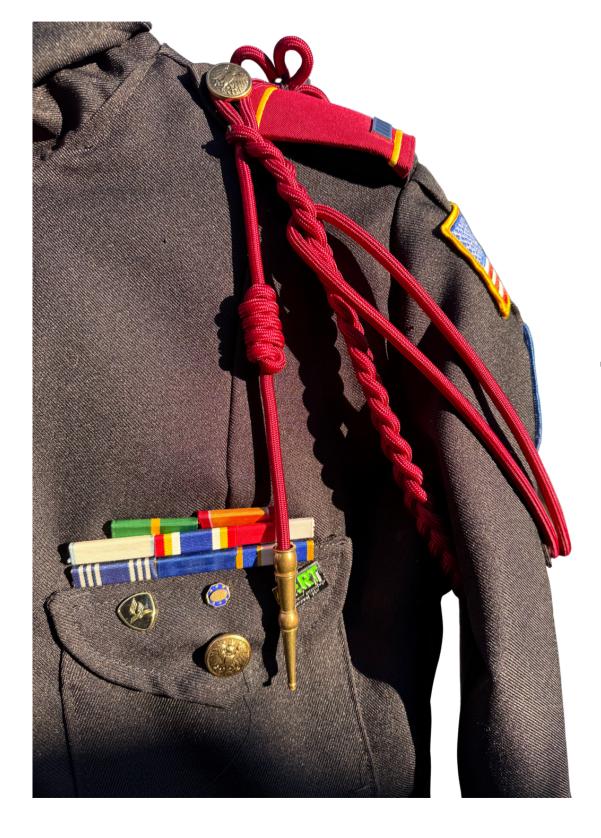

## **CITATION CORDS**

#### **COMPANY COLOR SHOULDER CORD**

#### MAROON **SHOULDER CORD**

## **SPECIAL SERVICE CITATIONS**

#### YOU CAN ONLY USE ONE (1) CITATION ABOVE YOUR RIGHT POCKET