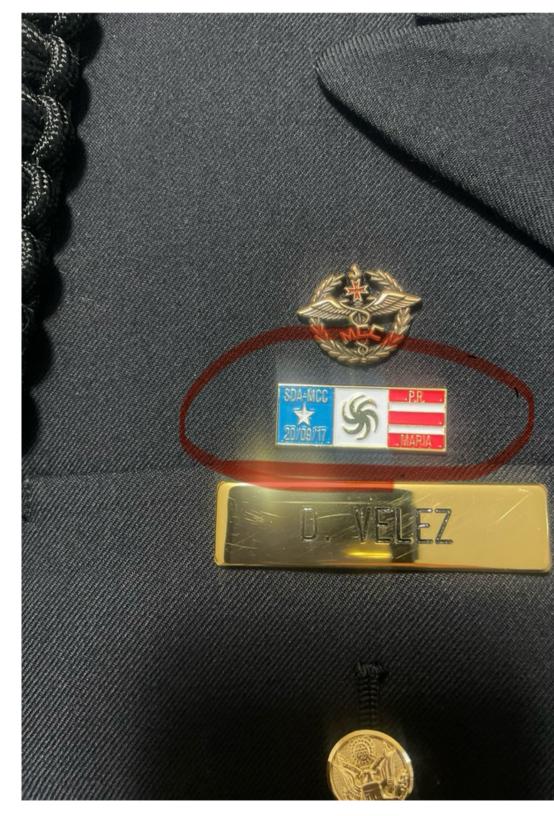

old buttons with MCC buttons

- Black skirt with belt strap (Knee length)
- White military shirt with long sleeves and epaulets
- Black nylons
- Maroon beret
- Gold Name Plate
- Black web belt with gold buckle
- Citation cords (maroon and company color)
- Maroon epaulets
- Maroon ribbon tie
- Gold Pins
- Black 2" block heel shoes





#### Female





- epaulets.
- Black socks
- Maroon beret
- Gold Name Plate
- Belt web belt with gold buckle.
- Maroon Epaulets
- Maroon tie
- Gold Pins
- Black dress shoes (no sneakers)



## • Black dress pants with belt strap. • White military shirt with long sleeves and

# • Citation cords (maroon and company color)







## **CITATION CORDS**

#### **COMPANY COLOR SHOULDER CORD**







#### MAROON **SHOULDER CORD**



## **SPECIAL SERVICE CITATIONS**



#### YOU CAN ONLY USE ONE (1) CITATION ABOVE YOUR RIGHT POCKET























## COLLAR & TIE PIN PLACEMENT







## **RIGHT POCKET**











## **G. TEIXEIRA**



## **LEFT POCKET**









Male



## 2 inch heels, all black block or kitten heels with black nylons

## Female







Males & **Females** 

- Black BDU Jacket
- Black BDU Pants
- Maroon Shirt with Logo
- Black open face belt
- sneakers
- Black socks
- Name tag
- SDA MCC tag
- Black Baseball cap



# • Black boot or black on black

# • Same emblems as Class A uniform









## **LEFT SLEEVE**

















- Black open face belt
- Black socks
- Black baseball cap





## • Blue jeans (not ripped) Maroon Shirt with Logo

- Black on black sneakers

## WHERE TO BUY UNIFORM SUPPLIES



**PATHFINDER SHIRTS**