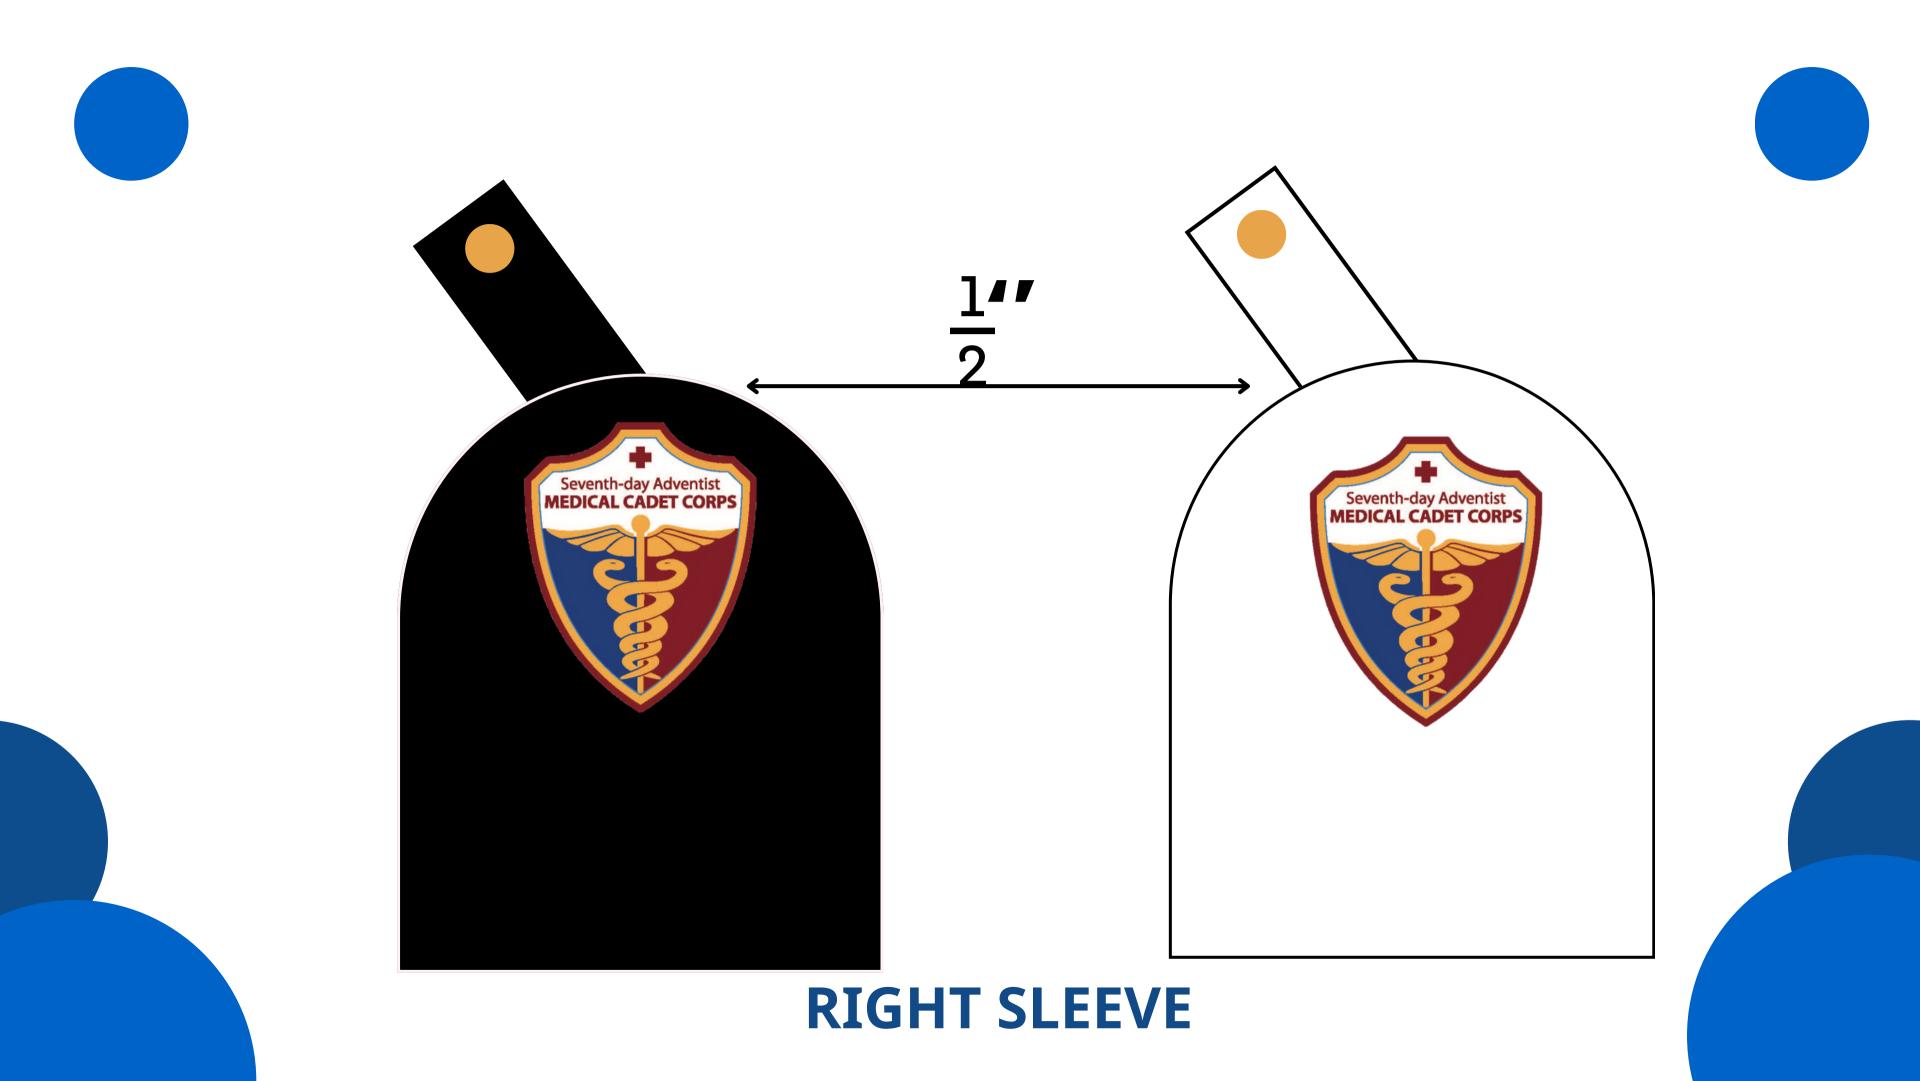

& Club Ministries

## MEDICAL CADET CORPS Uniform Guidelines

2024 Revision

www.snecyouth.com









## **OPTION B**





## Replace gold buttons with MCC buttons

- Black skirt with belt strap (Knee length)
- White military shirt with long sleeves and epaulets
- Black nylons
- Maroon beret
- Gold Name Plate
- Black web belt with gold buckle
- Citation cords (maroon and company color)
- Maroon epaulets
- Maroon ribbon tie
- Gold Pins
- Black 2" block heel shoes





#### Female





- epaulets.
- Black socks
- Maroon beret
- Gold Name Plate
- Belt web belt with gold buckle.
- Maroon Epaulets
- Maroon tie
- Gold Pins
- Black dress shoes (no sneakers)



## • Black dress pants with belt strap. • White military shirt with long sleeves and

# • Citation cords (maroon and company color)







## **CITATION CORDS**

#### **COMPANY COLOR SHOULDER CORD**







#### MAROON **SHOULDER CORD**



## **SPECIAL SERVICE CITATIONS**



#### YOU CAN ONLY USE ONE (1) CITATION ABOVE YOUR RIGHT POCKET























## COLLAR & TIE PIN PLACEMENT







## **RIGHT POCKET**











## **G. TEIXEIRA**



## **LEFT POCKET**









Male



## 2 inch heels, all black block or kitten heels with black nylons

## Female







Males & **Females** 

- Black BDU Jacket
- Black BDU Pants
- Maroon Shirt with Logo
- Black open face belt
- sneakers
- Black socks
- Name tag
- SDA MCC tag
- Black Baseball cap



# • Black boot or black on black

# • Same emblems as Class A uniform









## **LEFT SLEEVE**

















- Black open face belt
- Black socks
- Black baseball cap





## •