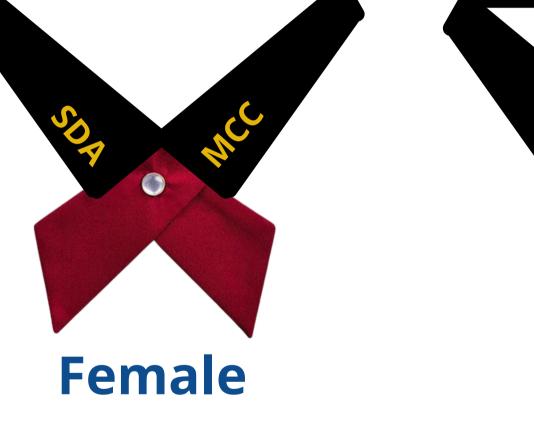

#### Female

- epaulets.
- Black socks
- Maroon beret
- Gold Name Plate
- Belt web belt with gold buckle.
- Maroon Epaulets
- Maroon tie
- Gold Pins
- Black dress shoes (no sneakers)

## Female

Males & **Females** 

- Black BDU Jacket
- Black BDU Pants
- Maroon Shirt with Logo
- Black open face belt
- sneakers
- Black socks
- Name tag
- SDA MCC tag
- Black Baseball cap