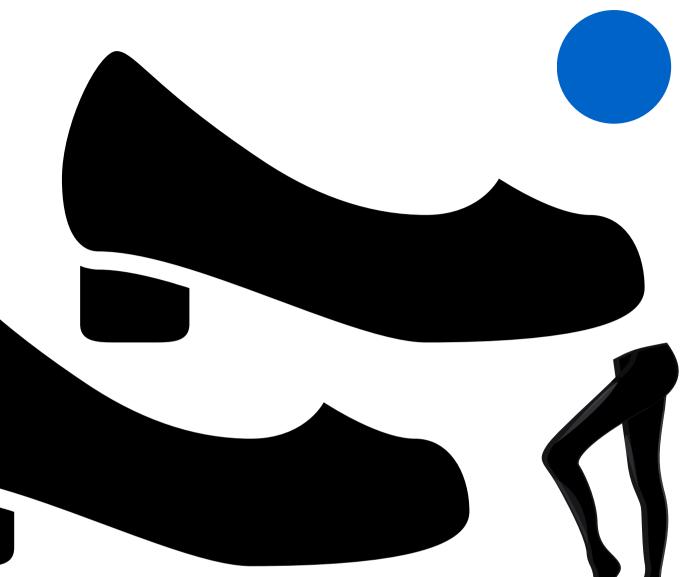

## Replace gold buttons with MCC buttons

- Black skirt with belt strap (Knee length)
- White military shirt with long sleeves and epaulets
- Black nylons
- Maroon beret
- Gold Name Plate
- Black web belt with gold buckle
- Citation cords (maroon and company color)
- Maroon epaulets
- Maroon ribbon tie
- Gold Pins
- Black 2" block heel shoes

## 2 inch heels, all black block or kitten heels with black nylons