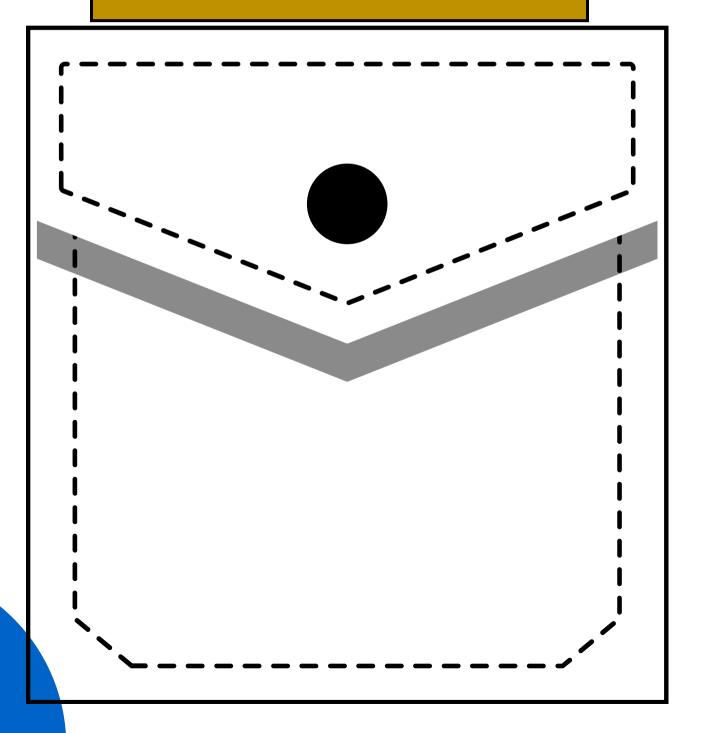

n beret
- Gold Name Plate
- Black web belt with gold buckle
- Citation cords (maroon and company color)
- Maroon epaulets
- Maroon ribbon tie
- Gold Pins
- Black 2" block heel shoes





#### Female





- epaulets.
- Black socks
- Maroon beret
- Gold Name Plate
- Belt web belt with gold buckle.
- Maroon Epaulets
- Maroon tie
- Gold Pins
- Black dress shoes (no sneakers)



## • Black dress pants with belt strap. • White military shirt with long sleeves and

# • Citation cords (maroon and company color)







## **CITATION CORDS**

#### **COMPANY COLOR SHOULDER CORD**







#### MAROON **SHOULDER CORD**



## **SPECIAL SERVICE CITATIONS**



#### YOU CAN ONLY USE ONE (1) CITATION ABOVE YOUR RIGHT POCKET























## COLLAR & TIE PIN PLACEMENT







## **RIGHT POCKET**











## **G. TEIXEIRA**



## **LEFT POCKET**









Male



## 2 inch heels, all black block or kitten heels with black nylons

## Female







Males & **Females** 

- Black BDU Jacket
- Black BDU Pants
- Maroon Shirt with Logo
- Black open face belt
- sneakers
- Black socks
- Name tag
- SDA MCC tag
- Black Baseball cap



# • Black boot or black on black

# • Same emblems as Class A uniform









## **LEFT SLEEVE**

















- Black open face belt
- Black socks
- Black baseball cap





## • Blue jeans (not ripped) Maroon Shirt with Logo

- Black on black sneakers

## WHERE TO BUY UNIFORM SUPPLIES



**PATHFINDER SHIRTS** 



**SHOULDER CORDS Company Colors:** Alpha – Sapphire Bravo -LT Gold Charlie – Columbia Delta – Charcoal

**Echo - Kelly Green** 



**SNEC YOUTH STORE*