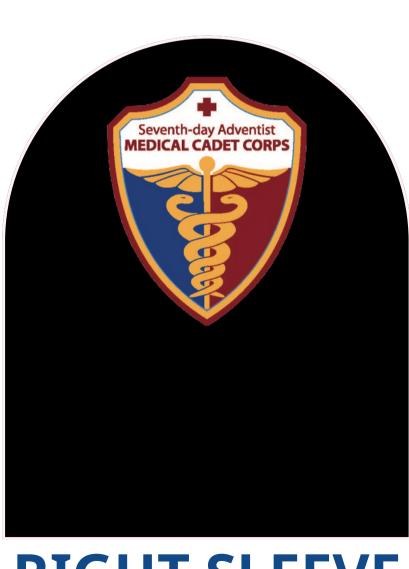

h belt strap. • White military shirt with long sleeves and

# • Citation cords (maroon and company color)







## **CITATION CORDS**

#### **COMPANY COLOR SHOULDER CORD**







#### MAROON **SHOULDER CORD**



## **SPECIAL SERVICE CITATIONS**



#### YOU CAN ONLY USE ONE (1) CITATION ABOVE YOUR RIGHT POCKET























## COLLAR & TIE PIN PLACEMENT







## **RIGHT POCKET**











## **G. TEIXEIRA**



## **LEFT POCKET**









Male



## 2 inch heels, all black block or kitten heels with black nylons

## Female







Males & **Females** 

- Black BDU Jacket
- Black BDU Pants
- Maroon Shirt with Logo
- Black open face belt
- sneakers
- Black socks
- Name tag
- SDA MCC tag
- Black Baseball cap



# • Black boot or black on black

# • Same emblems as Class A uniform









## **LEFT SLEEVE**

















- Black open face belt
- Black socks
- Black baseball cap





## • Blue jeans (not ripped) Maroon Shirt with Logo

- Black on black sneakers

## WHERE TO BUY UNIFORM SUPPLIES



**PATHFINDER SHIRTS** 



**SHOULDER CORDS Company Colors:** Alpha – Sapphire Bravo -LT Gold Charlie – Columbia Delta – Charcoal

**Echo - Kelly Green** 



**SNEC YOUTH STORE** 

WORLD SERVICE **ORGANIZATION STORE** 





**WOOL BERETS** 

#### **BLACK BDU**



# **Uniform Questions** (203) 727-4424

# Glorimar "Glory" Teixeira gteixeira@sneconline.org

www.snecyouth.com