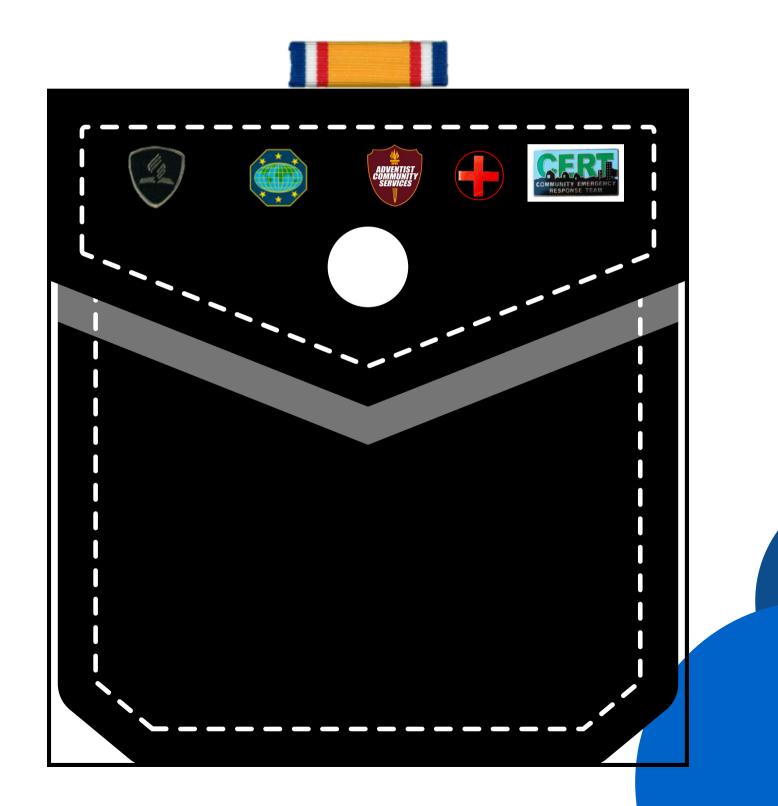

ld buckle
- Citation cords (maroon and company color)
- Maroon epaulets
- Maroon ribbon tie
- Gold Pins
- Black 2" block heel shoes





#### Female





- epaulets.
- Black socks
- Maroon beret
- Gold Name Plate
- Belt web belt with gold buckle.
- Maroon Epaulets
- Maroon tie
- Gold Pins
- Black dress shoes (no sneakers)



## • Black dress pants with belt strap. • White military shirt with long sleeves and

# • Citation cords (maroon and company color)







## **CITATION CORDS**

#### **COMPANY COLOR SHOULDER CORD**







#### MAROON **SHOULDER CORD**



## **SPECIAL SERVICE CITATIONS**



#### YOU CAN ONLY USE ONE (1) CITATION ABOVE YOUR RIGHT POCKET























## COLLAR & TIE PIN PLACEMENT







## **RIGHT POCKET**











## **G. TEIXEIRA**



## **LEFT POCKET**









Male



## 2 inch heels, all black block or kitten heels with black nylons

## Female







Males & **Females** 

- Black BDU Jacket
- Black BDU Pants
- Maroon Shirt with Logo
- Black open face belt
- sneakers
- Black socks
- Name tag
- SDA MCC tag
- Black Baseball cap



# • Black boot or black on black

# • Same emblems as Class A uniform









## **LEFT SLEEVE**

















- Black open face belt
- Black socks
- Black baseball cap





## • Blue jeans (not ripped) Maroon Shirt with Logo

- Black on black sneakers

## WHERE TO BUY UNIFORM SUPPLIES



**PATHFINDER SHIRTS** 



**SHOULDER CORDS Company Colors:** Alpha – Sapphire Bravo -LT Gold Charlie – Columbia Delta – Charcoal

**Echo - Kelly Green** 



**SNEC YOUTH STORE** 

WORLD SERVICE **ORGANIZATION STORE** 





**W