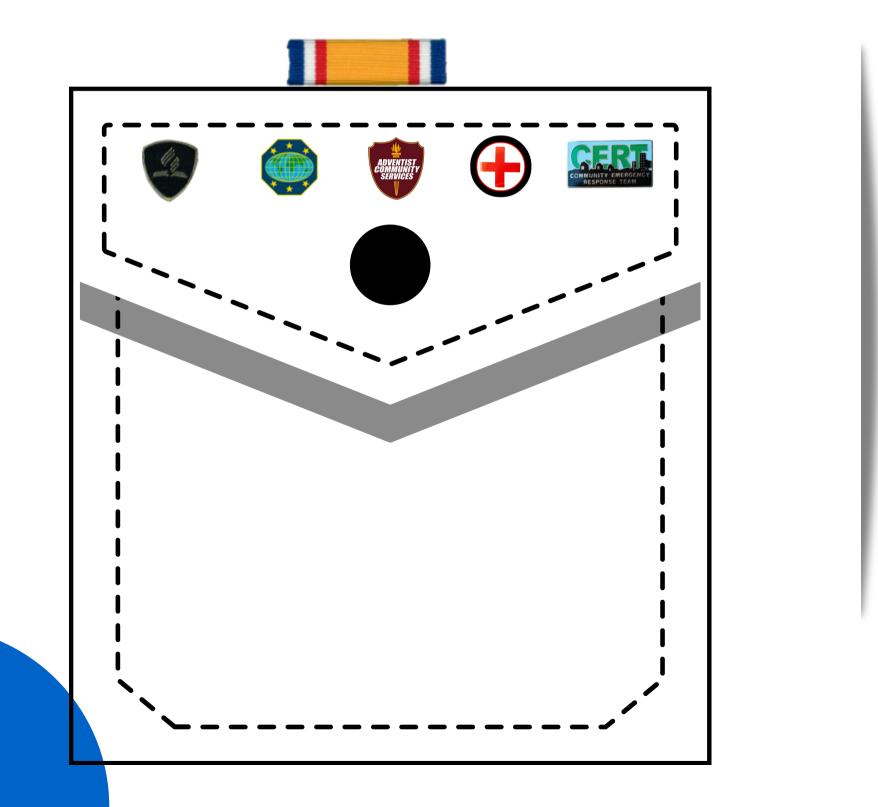

## **SPECIAL SERVICE CITATIONS**

#### YOU CAN ONLY USE ONE (1) CITATION ABOVE YOUR RIGHT POCKET

## **RIGHT POCKET**