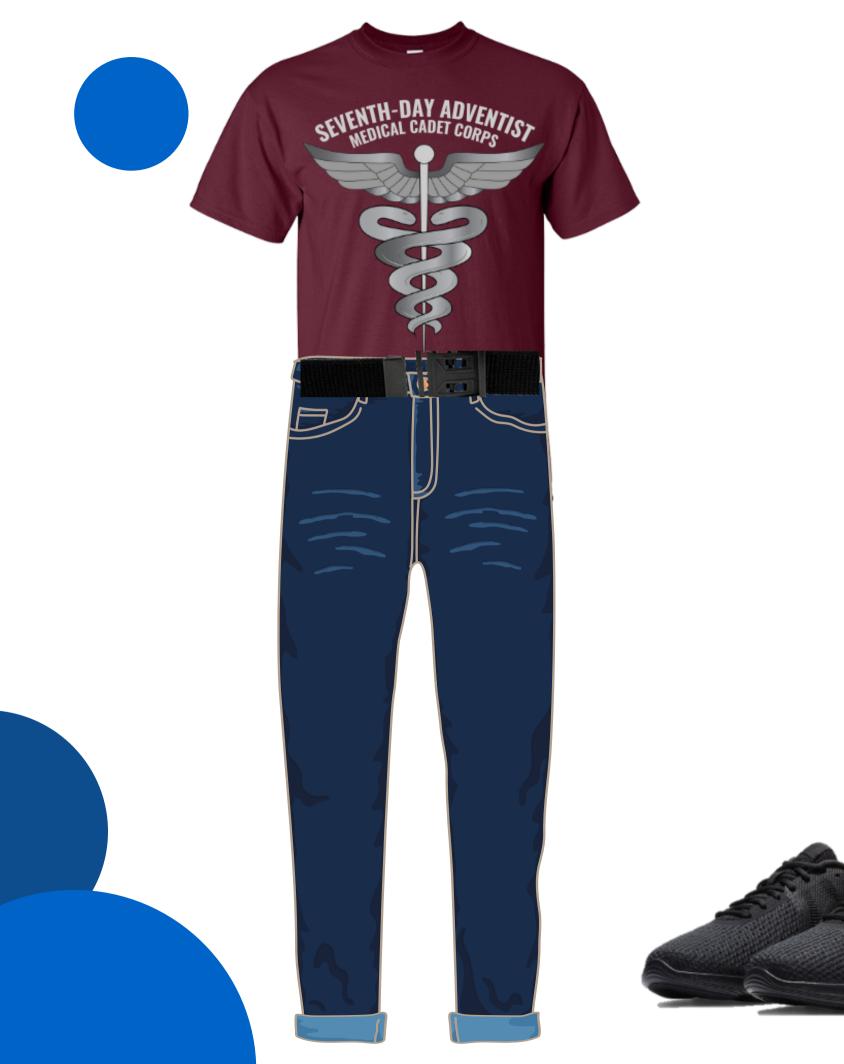

rt with long sleeves and

# • Citation cords (maroon and company color)







## **CITATION CORDS**

#### **COMPANY COLOR SHOULDER CORD**







#### MAROON **SHOULDER CORD**



## **SPECIAL SERVICE CITATIONS**



#### YOU CAN ONLY USE ONE (1) CITATION ABOVE YOUR RIGHT POCKET























## COLLAR & TIE PIN PLACEMENT







## **RIGHT POCKET**











## **G. TEIXEIRA**



## **LEFT POCKET**









Male



## 2 inch heels, all black block or kitten heels with black nylons

## Female







Males & **Females** 

- Black BDU Jacket
- Black BDU Pants
- Maroon Shirt with Logo
- Black open face belt
- sneakers
- Black socks
- Name tag
- SDA MCC tag
- Black Baseball cap



# • Black boot or black on black

# • Same emblems as Class A uniform









## **LEFT SLEEVE**

















- Black open face belt
- Black socks
- Black baseball cap





## • Blue jeans (not ripped) Maroon Shirt with Logo

- Black on black sneakers

## WHERE TO BUY UNIFORM SUPPLIES



**PATHFINDER SHIRTS** 



**SHOULDER CORDS Company Colors:** Alpha – Sapphire Bravo -LT Gold Charlie – Columbia Delta – Charcoal

**Echo - Kelly Green** 



**SNEC YOUTH STORE** 

WORLD SERVICE **ORGANIZATION STORE** 





**WOOL BERETS** 

#### **BLACK BDU**



# **Uniform Questions** (203) 727-4424

# Glorimar "Glory" Teixeira gteixeira@sneconline.org

www.snecyouth.com