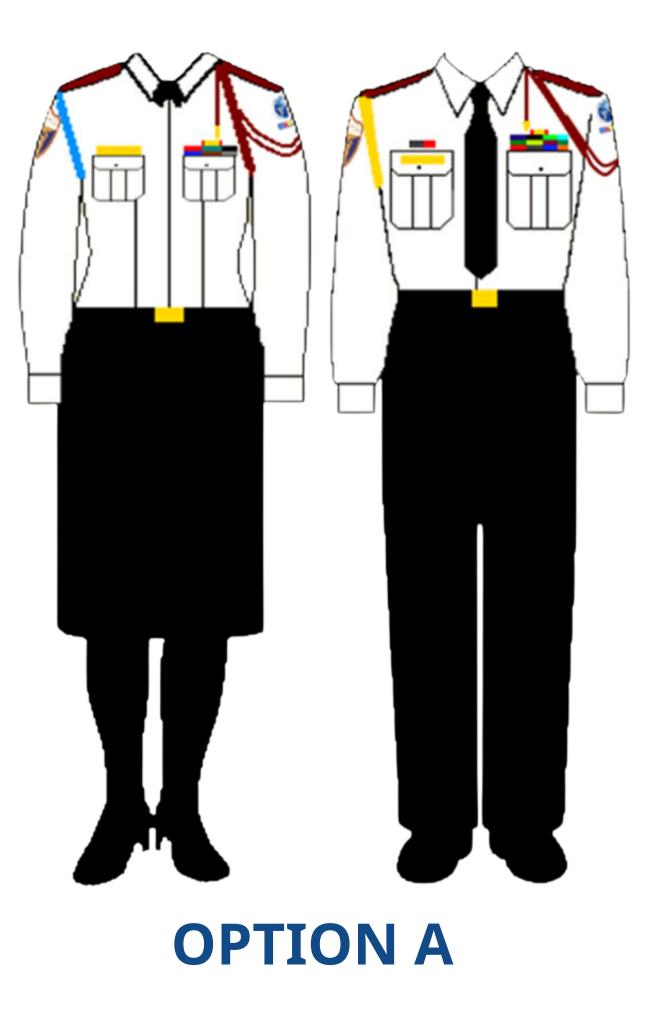

## • Black dress pants with belt strap. • White military shirt with long sleeves and

#### Female

- epaulets.
- Black socks
- Maroon beret
- Gold Name Plate
- Belt web belt with gold buckle.
- Maroon Epaulets
- Maroon tie
- Gold Pins
- Black dress shoes (no sneakers)

# • Citation cords (maroon and company color)