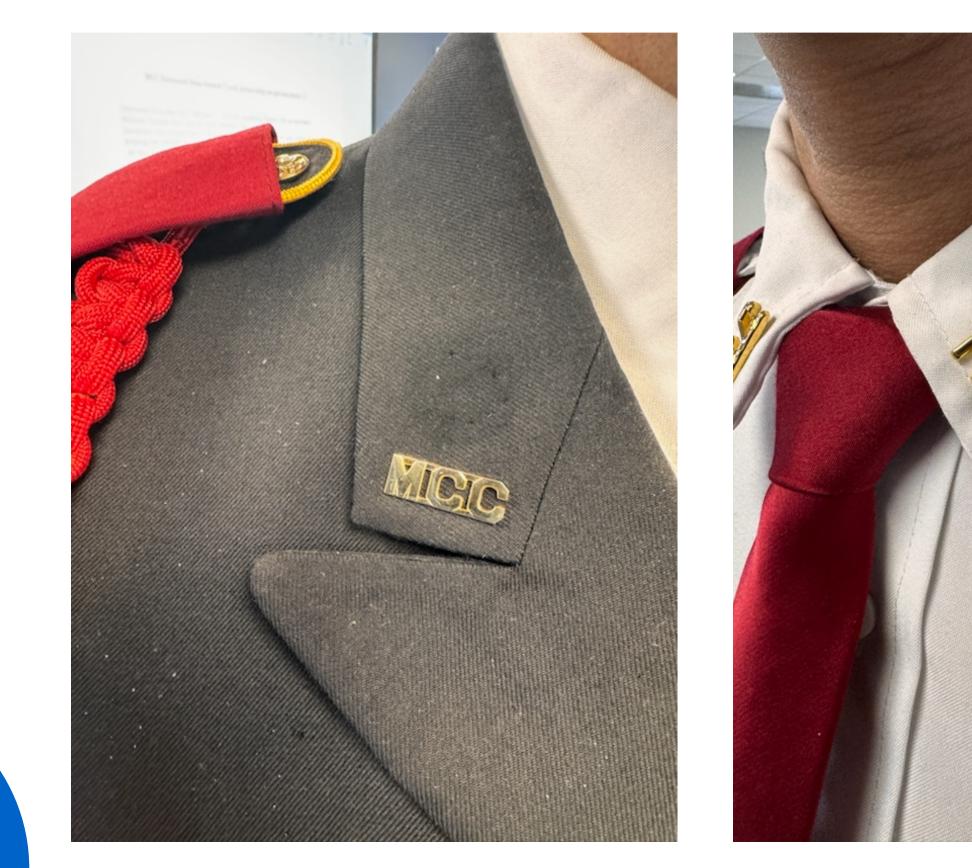

epaulets
- Black nylons
- Maroon beret
- Gold Name Plate
- Black web belt with gold buckle
- Citation cords (maroon and company color)
- Maroon epaulets
- Maroon ribbon tie
- Gold Pins
- Black 2" block heel shoes





#### Female





- epaulets.
- Black socks
- Maroon beret
- Gold Name Plate
- Belt web belt with gold buckle.
- Maroon Epaulets
- Maroon tie
- Gold Pins
- Black dress shoes (no sneakers)



## • Black dress pants with belt strap. • White military shirt with long sleeves and

# • Citation cords (maroon and company color)







## **CITATION CORDS**

#### **COMPANY COLOR SHOULDER CORD**







#### MAROON **SHOULDER CORD**



## **SPECIAL SERVICE CITATIONS**



#### YOU CAN ONLY USE ONE (1) CITATION ABOVE YOUR RIGHT POCKET























## COLLAR & TIE PIN PLACEMENT







## **RIGHT POCKET**











## **G. TEIXEIRA**



## **LEFT POCKET**









Male



## 2 inch heels, all black block or kitten heels with black nylons

## Female







Males & **Females** 

- Black BDU Jacket
- Black BDU Pants
- Maroon Shirt with Logo
- Black open face belt
- sneakers
- Black socks
- Name tag
- SDA MCC tag
- Black Baseball cap



# • Black boot or black on black

# • Same emblems as Class A uniform









## **LEFT SLEEVE**

















- Black open face belt
- Black socks
- Black baseball cap





## • Blue jeans (not ripped) Maroon Shirt with Logo

- Black on black sneakers

## WHERE TO BUY UNIFORM SUPPLIES



**PATHFINDER SHIRTS** 



**SHOULDER CORDS Company Colors:** Alpha – Sapphire Bravo -LT Gold Charlie – Columbia Delta – Charcoal

**Echo - Kelly