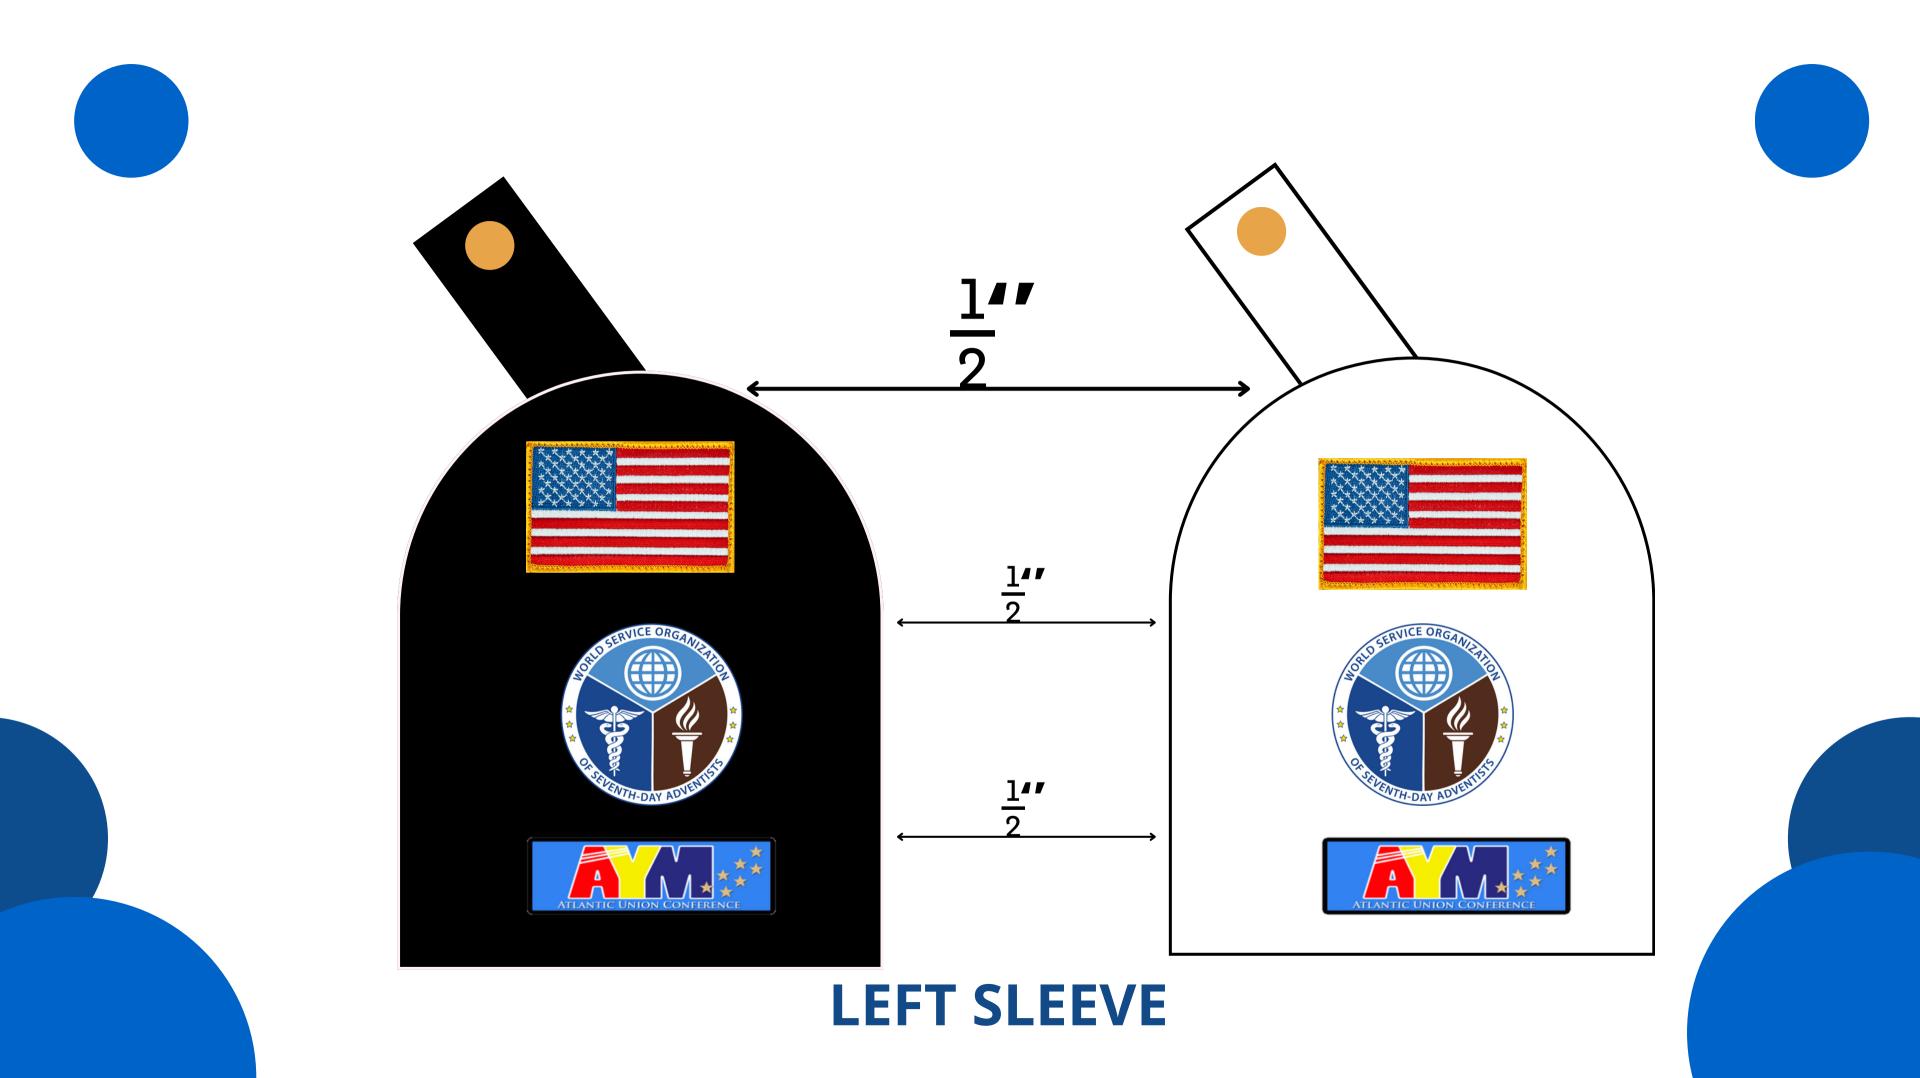

th & Club Ministries

## MEDICAL CADET CORPS Uniform Guidelines

2024 Revision

www.snecyouth.com









## **OPTION B**





## Replace gold buttons with MCC buttons

- Black skirt with belt strap (Knee length)
- White military shirt with long sleeves and epaulets
- Black nylons
- Maroon beret
- Gold Name Plate
- Black web belt with gold buckle
- Citation cords (maroon and company color)
- Maroon epaulets
- Maroon ribbon tie
- Gold Pins
- Black 2" block heel shoes





#### Female





- epaulets.
- Black socks
- Maroon beret
- Gold Name Plate
- Belt web belt with gold buckle.
- Maroon Epaulets
- Maroon tie
- Gold Pins
- Black dress shoes (no sneakers)



## • Black dress pants with belt strap. • White military shirt with long sleeves and

# • Citation cords (maroon and company color)







## **CITATION CORDS**

#### **COMPANY COLOR SHOULDER CORD**







#### MAROON **SHOULDER CORD**



## **SPECIAL SERVICE CITATIONS**



#### YOU CAN ONLY USE ONE (1) CITATION ABOVE YOUR RIGHT POCKET























## COLLAR & TIE PIN PLACEMENT







## **RIGHT POCKET**











## **G. TEIXEIRA**



## **LEFT POCKET**









Male



## 2 inch heels, all black block or kitten heels with black nylons

## Female







Males & **Females** 

- Black BDU Jacket
- Black BDU Pants
- Maroon Shirt with Logo
- Black open face belt
- sneakers
- Black socks
- Name tag
- SDA MCC tag
- Black Baseball cap



# • Black boot or black on black

# • Same emblems as Class A uniform









## **LEFT SLEEVE**

















- Black open face belt
- Black socks
- Black baseball cap





##