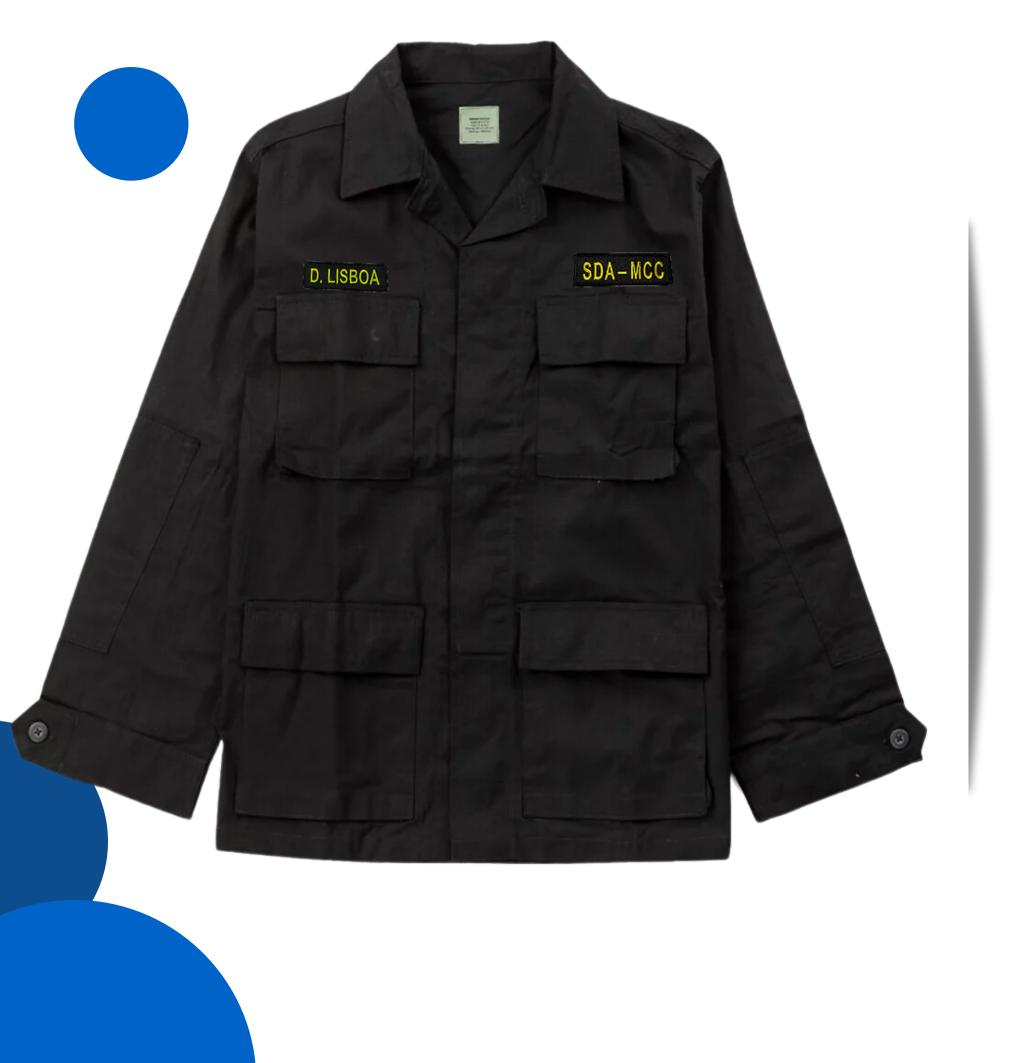

## Female

Males & **Females** 

- Black BDU Jacket
- Black BDU Pants
- Maroon Shirt with Logo
- Black open face belt
- sneakers
- Black socks
- Name tag
- SDA MCC tag
- Black Baseball cap

#### **BLACK BDU**