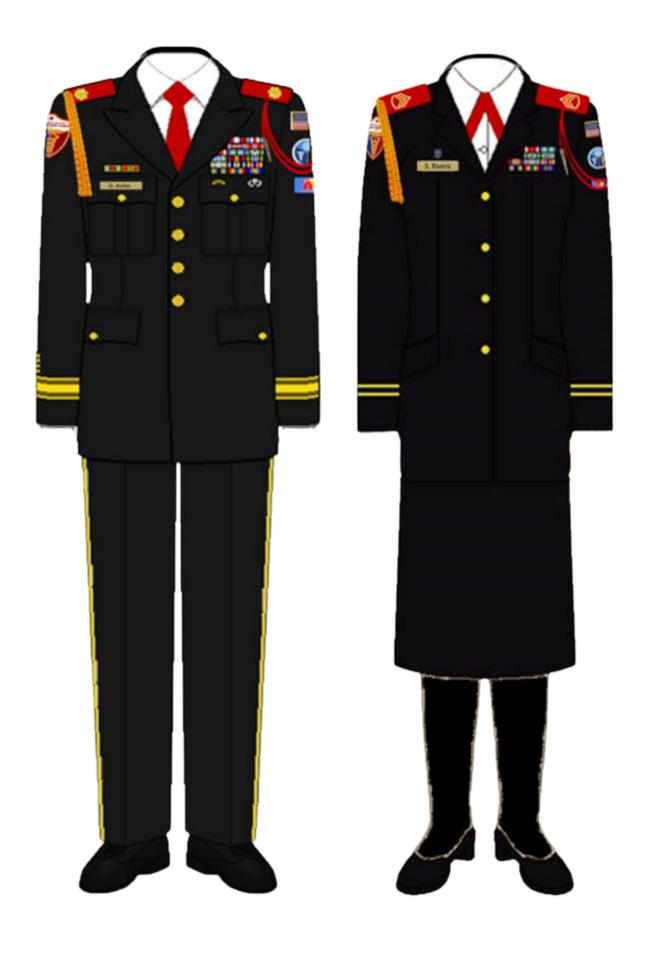

Southern New England Conference Adventist Youth & Club Ministries

## MEDICAL CADET CORPS Uniform Guidelines

2024 Revision

www.snecyouth.com









## **OPTION B**





## Replace gold buttons with MCC buttons

- Black skirt with belt strap (Knee length)
- White military shirt with long sleeves and epaulets
- Black nylons
- Maroon beret
- Gold Name Plate
- Black web belt with gold buckle
- Citation cords (maroon and company color)
- Maroon epaulets
- Maroon ribbon tie
- Gold Pins
- Black 2" block heel shoes





#### Female





- epaulets.
- Black socks
- Maroon beret
- Gold Name Plate
- Belt web belt with gold buckle.
- Maroon Epaulets
- Maroon tie
- Gold Pins
- Black dress shoes (no sneakers)



## • Black dress pants with belt strap. • White military shirt with long sleeves and

# • Citation cords (maroon and company color)







## **CITATION CORDS**

#### **COMPANY COLOR SHOULDER CORD**







#### MAROON **SHOULDER CORD**



## **SPECIAL SERVI