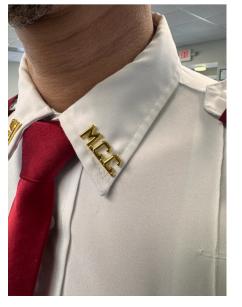

- White military shirt with long sleeves and epaulets
- Black nylons
- Maroon beret
- Gold Name Plate
- Black web belt with gold buckle
- Citation cords (maroon and company color)
- Maroon epaulets
- Maroon ribbon tie
- Gold Pins
- Black 2" block heel shoes





#### Female





- epaulets.
- Black socks
- Maroon beret
- Gold Name Plate
- Belt web belt with gold buckle.
- Maroon Epaulets
- Maroon tie
- Gold Pins
- Black dress shoes (no sneakers)



## • Black dress pants with belt strap. • White military shirt with long sleeves and

# • Citation cords (maroon and company color)







## **CITATION CORDS**

#### **COMPANY COLOR SHOULDER CORD**







#### MAROON **SHOULDER CORD**



## **SPECIAL SERVICE CITATIONS**



#### YOU CAN ONLY USE ONE (1) CITATION ABOVE YOUR RIGHT POCKET























## COLLAR & TIE PIN PLACEMENT







## **RIGHT POCKET**











## **G. TEIXEIRA**



## **LEFT POCKET**









Male



## 2 inch heels, all black block or kitten heels with black nylons

## Female







Males & **Females** 

- Black BDU Jacket
- Black BDU Pants
- Maroon Shirt with Logo
- Black open face belt
- sneakers
- Black socks
- Name tag
- SDA MCC tag
- Black Baseball cap



# • Black boot or black on black

# • Same emblems as Class A uniform









## **LEFT SLEEVE**

















- Black open face belt
- Black socks
- Black baseball cap





## • Blue jeans (not ripped) Maroon Shirt with Logo

- Black on black sneakers

## WHERE TO BUY UNIFORM SUPPLIES



**PATHFINDER SHIRTS** 



**SHOULDER CORDS Company Colors:** Alpha – Sapphire Bravo -LT Gold Charlie